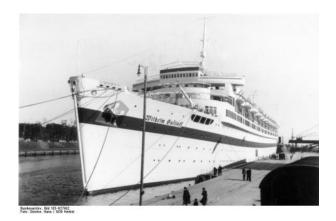

## 0. Wilhelm Gustloff: Deadliest Shipwreck - Story Preface

- 1. THE SHIP
- 2. THE COMING ONSLAUGHT
- 3. SURPRISE ATTACK
- 4. DEATH AT SEA
- 5. S-13 STRIKES AGAIN

courtesy Wikimedia Commons.

Photograph taken by Hans Sönnke in 1939. Image maintained by the German Federal Archives. Online,

The surging mass of people attempted to storm the lifeboats, hardly anyone hearing the command: "women and children first."

Karl Hoffmann

Wilhelm Gustloff Survivor

The night was freezing cold as an estimated 10,582 people (perhaps more) were crammed into the <u>Wilhelm</u> Gustloff.

Most folks on the <u>overcrowded</u> ship, designed to carry 1,865 passengers, were German women and children. They thought they were <u>escaping</u> certain death at the hands of the <u>approaching</u> Soviet Army.