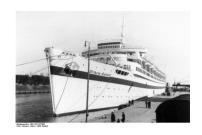

## 0. Wilhelm Gustloff: Deadliest Shipwreck - Story Preface

- 1. THE SHIP
- 2. THE COMING ONSLAUGHT
- 3. SURPRISE ATTACK
- 4. DEATH AT SEA
- 5. S-13 STRIKES AGAIN

courtesy Wikimedia Commons.

Photograph taken by Hans Sönnke in 1939. Image maintained by the German Federal Archives. Online,