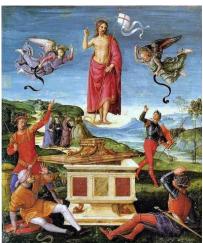

Painting by Raphael - created between 1499-1502 and entitled "The Resurrection of Christ" - currently maintained at the São Paulo Museum of Art in São Paulo, Brazil.

Love's as hard as nails, Love is nails: Blunt, thick, hammered through The medial nerves of One Who, having made us, knew The thing He had done, Seeing (what all that is) Our cross, and His.