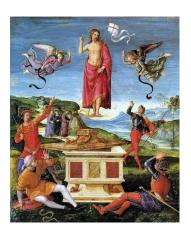

Painting by Raphael - created between 1499-1502 and entitled "The Resurrection of Christ" - currently maintained at the São Paulo Museum of Art in São Paulo, Brazil.

Love's as hard as nails, Love is nails: Blunt, thick, hammered through The medial nerves of One Who, having made us, knew The thing He had done, Seeing (what all that is) Our cross, and His.